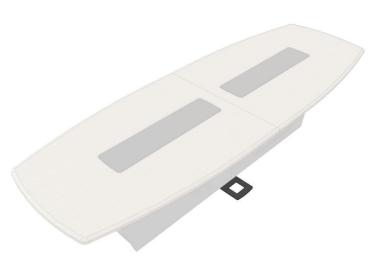

AVFI's **36BS4FR** weighted metal base is required for stability when two 36FR or 526FR table sections are put front to front (FTF).

Mounts to existing leg plate threads when table base legs are unscrewed.

Included in FTF configurations. Black finish.

36BS4FR metal base installed on a T3600-FTF table configuration

The information contained in this drawing is the sole property of Audio Visual Furniture International. Any reproduction in part or as a whole without the written permission of Audio Visual Furniture International is prohibited. We can build or modify stock configurations to suit customer specifications. Please contact us to discuss how this service can help meet your needs. Some quantity restrictions may apply. Specification subject to change without notice. Computers, cameras, monitors, etc. are shown to illustrate product usage and are not included unless otherwise noted.