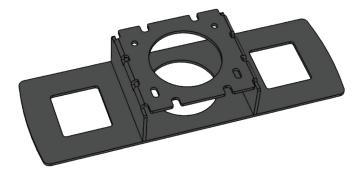

AVFI's **36BS4FR** weighted metal base is required for stability when two 36FR or 526FR table sections are put front to front (FTF).

Mounts to existing leg plate threads when table base legs are unscrewed.

Included in FTF configurations. Black finish.

36BS4FR metal base installed on a T3600-FTF table configuration

The information contained in this drawing is the sole property of Audio Visual Furniture International. Any reproduction in part or as a whole without the written permission of Audio Visual Furniture International is prohibited. We can build or modify stock configurations to suit customer specifications. Please contact us to discuss how this service can help meet your needs. Some quantity restrictions may apply. Specification subject to change without notice. Computers, cameras, monitors, etc. are shown to illustrate product usage and are not included unless otherwise noted.